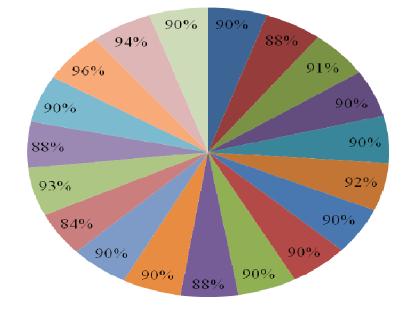

## **Tabular Analysis of Teachers' Feedback on Curriculum Response**

|            | Attributes                                                                                                                           | No. of   | No. of      | Total  | Average | %       |
|------------|--------------------------------------------------------------------------------------------------------------------------------------|----------|-------------|--------|---------|---------|
| Sr.<br>No. |                                                                                                                                      | Subjects | Student     | Rating | Rating  | Ratings |
| 1.         | Syllabus is suitable to the course                                                                                                   | 85       | <b>s</b> 59 | 305    | 4.5     | 90 %    |
| 2.         | Syllabus is need based.                                                                                                              | 85       | 59          | 305    | 4.4     | 88 %    |
| 3.         | Aims and objectives of the syllabi are well defined and clear to teachers and students.                                              | 85       | 59          | 305    | 4.      | 91 %    |
| 4.         | Course content is followed by corresponding reference materials.                                                                     | 85       | 59          | 305    | 4.5     | 90 %    |
| 5.         | Sufficient number of prescribed books are available in the Library.                                                                  | 85       | 59          | 305    | 4.5     | 90 %    |
| 6.         | The course/syllabus has good balance between theory and application.                                                                 | 85       | 59          | 305    | 4.66    | 92 %    |
| 7.         | The course/syllabus has made me interested in the subject area.                                                                      | 85       | 59          | 305    | 4.5     | 90 %    |
| 8.         | The course/syllabus of this subject increased my knowledge and perspective in the subject area.                                      | 85       | 59          | 305    | 4.5     | 90 %    |
| 9.         | The course/programme of studies carries sufficient number of optional papers                                                         | 85       | 59          | 305    | 4.5     | 90 %    |
| 10.        | The books prescribed/listed as reference materials are relevant, updated and appropriate.                                            | 85       | 59          | 305    | 4.4     | 88 %    |
| 11.        | Infrastructural facilities, such as teacher's rooms/carrels, class rooms, reading rooms and toilets are available in the Department. | 85       | 59          | 305    | 4.50    | 90 %    |
| 12.        | Staff canteen is available at the faculty level.                                                                                     | 85       | 59          | 305    | 4.52    | 90 %    |

| 13. | Tests and examinations are conducted well in time with proper coverage of all units in the syllabus.                                               | 85 | 59  | 305 | 4.4  | 84 %   |
|-----|----------------------------------------------------------------------------------------------------------------------------------------------------|----|-----|-----|------|--------|
| 14. | I have the freedom to adopt new techniques/strategies of teaching such as seminar presentations, group discussions and learners' participation.4.5 | 85 | 59  | 305 | 4.65 | 93 %   |
| 15. | I have the freedom to adopt/adapt new techniques/strategies of testing and assessment of students.                                                 | 85 | 59  | 305 | 4.45 | 88 %   |
| 16. | The environment in the department is conducive to teaching and research.                                                                           | 85 | 59  | 305 | 4.5  | 90 %   |
| 17. | The administration is teacher friendly<br>The University provides adequate and<br>smooth support for projects and<br>research facilities.          | 85 | 59  | 305 | 4.8  | 96 %   |
| 18. | The University provides adequate funding and support to faculty members for upgrading their skills and qualifications.                             | 85 | 59  | 305 | 4.76 | 94 %   |
| 19. | Provisions for professional development are non-discriminatory and fair.                                                                           | 85 | 59  | 305 | 4.55 | 90 %   |
| *   | Average of All Ratings                                                                                                                             |    | 4.4 |     |      | 88.2 % |

#### Graphical Analysis of Teachers' Feedback Response for Curriculum Evaluation

- ■Syllabus is suitable to the course
- ■Syllabusisneed based.
- Aims and objectives of the syllabi are well defined and clear to teachers and students.
- Course content is followed by corresponding reference materials.
- Sufficient number of prescribed books are available in the Library.
- The course/syllabus has good balance between theory and application.
- The course/syllabus has made me interested in the subject area.
- The course/syllabus of this subject increased my knowledge and perspective in the subject area.
- The course/programme of studies carries sufficient number of optional papers
- The books prescribed/listed as reference materials are relevant, updated and appropriate.
- Infrastructural facilities, such as teacher's rooms/carrels, class rooms, reading rooms and toilets are available in the Department.
- Staff canteen is available at the faculty level.
- Tests and examinations are conducted well in time with proper coverage of all units in the syllabus.
- ■I have the freedom to adopt new techniques/strategies of teaching such as seminar presentations, group discussions
- and learners' participation 4.5
   I have the freedom to adopt/adapt new techniques/strategies of testing and assessment of students.
- The environment in the department is conducive to teaching and research.