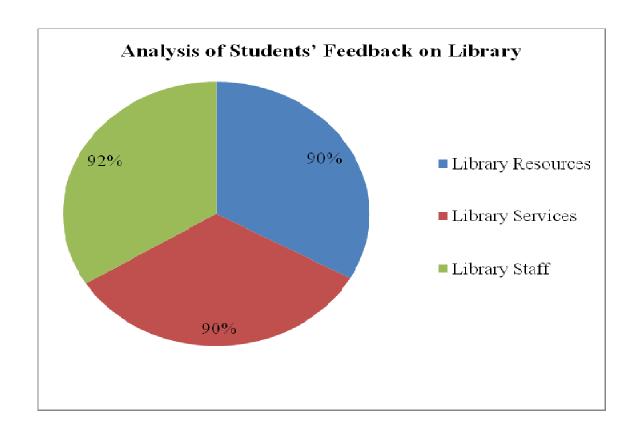

#### C) LIBRARY

Average of All

Ratings

| Sr.<br>No. | Attributes                | No. of<br>Students | <b>Total Rating</b> | Average<br>Rating | % Ratings |
|------------|---------------------------|--------------------|---------------------|-------------------|-----------|
| 1.         | Library<br>Resources      | 543                | 445                 | 4.55              | 90 %      |
| 2.         | Library Services          | 543                | 421                 | 4.53              | 90 %      |
| 3.         | Library Staff             | 543                | 441                 | 4.64              | 92 %      |
| *          | Average of All<br>Ratings |                    | 4.5                 |                   |           |