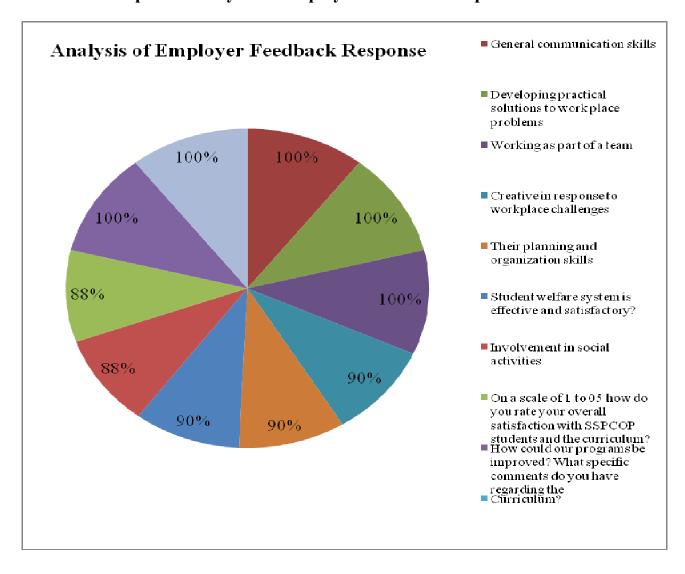

Feedback Type: Offline

**Summary of Statistics of Feedback Received** 

|         | Summing of St                                 | ttistics of i ceaback i                  | 10001104                                    |
|---------|-----------------------------------------------|------------------------------------------|---------------------------------------------|
| Sr. No. | Feedback Category                             | Total Numbers of<br>Recorded<br>Feedback | Average Opinions of<br>Answer in Percentage |
| 1.      | Students' Feedback for Teachers<br>Evaluation | 539                                      | 91.00%                                      |
| 2.      | Parents Feedback on Curriculum                | 295                                      | 98.2 %                                      |
| 3.      | Teachers' Feedback on<br>Curriculum           | 59                                       | 88.2 %                                      |
| 4.      | Employer Feedback Form                        | 08                                       | 94.5%                                       |
| 5.      | Students Feedback on Facilities               | 539                                      | 92.00 %                                     |
| 6.      | Graduate Exit Survey                          | 89                                       | 95.77 %                                     |
| 7.      | Alumni Feedback Form                          | 45                                       | 100.0 %                                     |
| 8.      | Student Feedback On Course/<br>Curriculum     | 539                                      | 91.00 %                                     |
| 9.      | Stakeholders Feedback Form                    | 21                                       | 94.66%                                      |
|         |                                               |                                          |                                             |