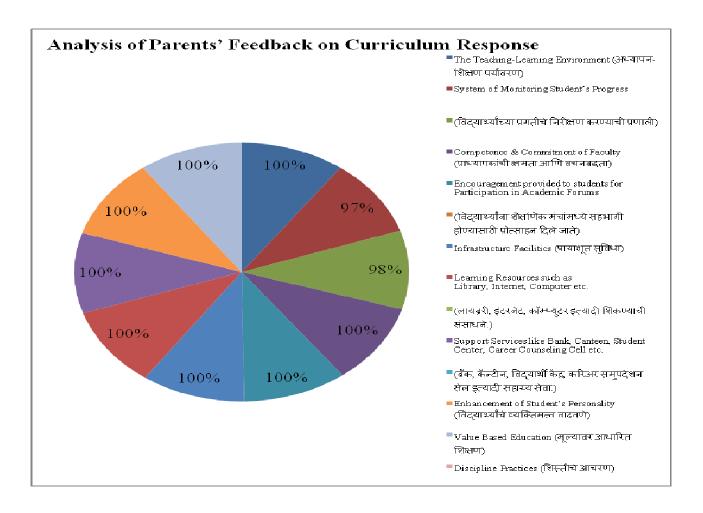

## **Tabular Analysis of Parents' Feedback on Curriculum Response**

| Sr.<br>No. | Attributes                                                                                                                                                           | No. of<br>Parents | Total<br>No.<br>Rating | Average<br>Rating | %<br>Ratings |
|------------|----------------------------------------------------------------------------------------------------------------------------------------------------------------------|-------------------|------------------------|-------------------|--------------|
| 1.         | The Teaching-Learning Environment (अध्यापन-<br>शिक्षण पर्यावरण)                                                                                                      | 295               | 1360                   | 5.0               | 100 %        |
| 2.         | System of Monitoring Student's Progress<br>(विद्यार्थ्यांच्या प्रगतीचे निरीक्षण करण्याची प्रणाली)                                                                    | 295               | 1301                   | 4.7               | 97 %         |
| 3.         | Competence & Commitment of Faculty<br>(प्राध्यापकांची क्षमता आणि वचनबद्धता)                                                                                          | 295               | 1360                   | 4.7               | 98 %         |
| 4.         | Encouragement provided to students for<br>Participation in Academic Forums<br>(विद्यार्थ्यांना शैक्षणिक मंचांमध्ये सहभागी                                            | 295               | 1360                   | 5.0               | 100 %        |
| 5.         | होण्यासाठी प्रोत्साहन दिले जाते)<br>Infrastructure Facilities (पायाभूत सुविधा)                                                                                       | 295               | 1360                   | 5.0               | 100 %        |
| 6.         | Learning Resources such as Library, Internet,<br>Computer etc.<br>(लायब्ररी, इंटरनेट, कॉम्प्युटर इत्यादी शिकण्याची<br>संसाधने.)                                      | 295               | 1360                   | 5.0               | 100 %        |
| 7.         | Support Services like Bank, Canteen, Student<br>Center, Career Counseling Cell etc.<br>(बँक, कॅन्टीन, विद्यार्थी केंद्र, करिअर समुपदेशन सेल<br>इत्यादी सहाय्य सेवा.) | 295               | 1360                   | 5.0               | 100 %        |
| 8.         | Enhancement of Student's Personality<br>(विद्यार्थ्यांचे व्यक्तिमत्व वाढवणे)                                                                                         | 295               | 1360                   | 5.0               | 100 %        |
| 9.         | Value Based Education (मूल्यावर आधारित<br>शिक्षण)                                                                                                                    | 295               | 1360                   | 5.0               | 100 %        |
| 10.        | Discipline Practices (शिस्तीचे आचरण)                                                                                                                                 | 295               | 1360                   | 5.0               | 100 %        |
| *          | Average of All Ratings                                                                                                                                               |                   | 98.                    | 2%                |              |

#### Graphical Analysis of Parents' Feedback Response for Curriculum Evaluation