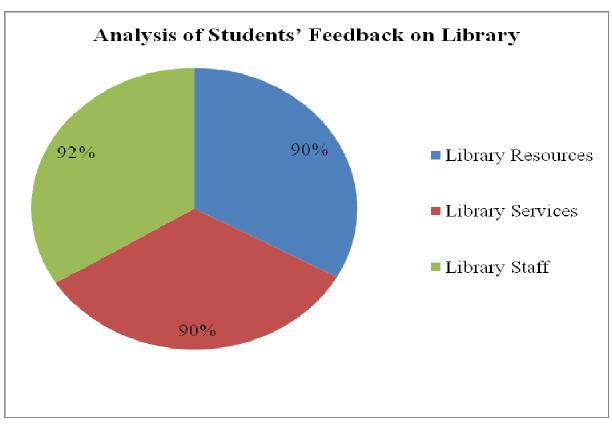

#### C) LIBRARY

Average of All

Ratings

| Sr.<br>No. | Attributes                | No. of<br>Students | <b>Total Rating</b> | Average<br>Rating | % Ratings |
|------------|---------------------------|--------------------|---------------------|-------------------|-----------|
| 1.         | Library<br>Resources      | 543                | 445                 | 4.55              | 90 %      |
| 2.         | Library Services          | 543                | 421                 | 4.53              | 90 %      |
| 3.         | Library Staff             | 543                | 441                 | 4.64              | 92 %      |
| *          | Average of All<br>Ratings |                    | 4.5                 |                   |           |