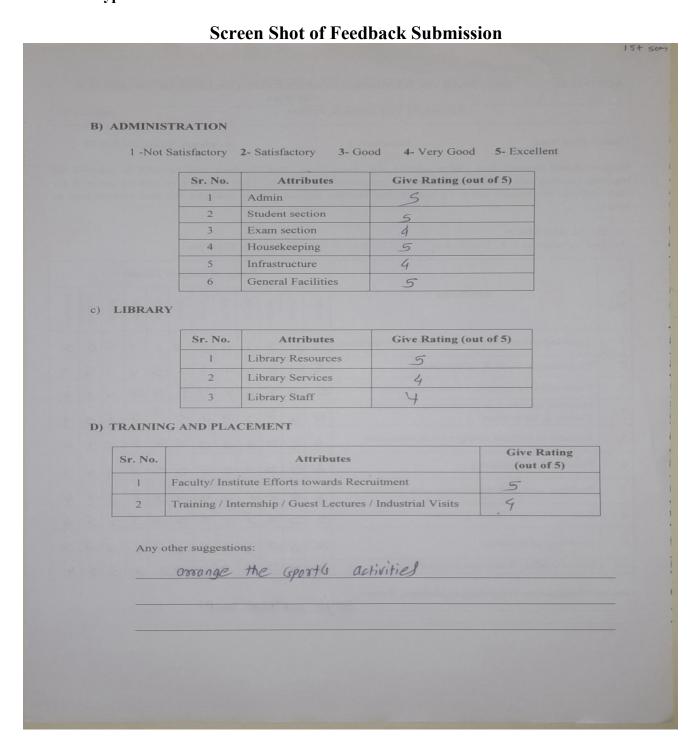

#### B) ADMINISTRATION

1 -Not Satisfactory 2- Satisfactory 3- Good 4- Very Good 5- Excellent

| Sr. No. | Attributes         | Give Rating (out of 5) |
|---------|--------------------|------------------------|
| 1       | Admin              | 5                      |
| 2       | Student section    | 4                      |
| 3       | Exam section       | 5                      |
| 4       | Housekeeping       | 5                      |
| 5       | Infrastructure     | 5                      |
| 6       | General Facilities | 24                     |

#### c) LIBRARY

| Sr. No. Attributes |                   | Give Rating (out of 5) |
|--------------------|-------------------|------------------------|
| 1                  | Library Resources | 5                      |
| 2                  | Library Services  | 5                      |
| 3                  | Library Staff     | 5                      |

#### D) TRAINING AND PLACEMENT

| Sr. No. | Attributes                                                 | Give Rating (out of 5) |
|---------|------------------------------------------------------------|------------------------|
| 1       | Faculty/ Institute Efforts towards Recruitment             | 5                      |
| 2       | Training / Internship / Guest Lectures / Industrial Visits | 5                      |

| Any other suggestions: |  |  |
|------------------------|--|--|
|                        |  |  |
|                        |  |  |
|                        |  |  |