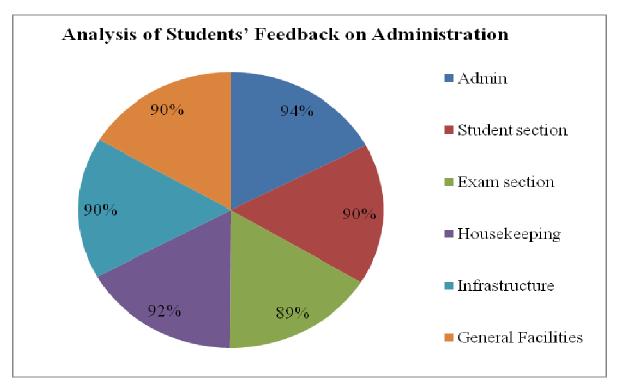

#### B) ADMINISTRATION

|            | 1 -Not Satisfac       | tory <b>2-</b> Satisfact | ory <b>3-</b> Good | <b>4-</b> Very Good | d 5- Excellent |
|------------|-----------------------|--------------------------|--------------------|---------------------|----------------|
| Sr.<br>No. | Attributes            | No. of<br>Students       | Total              | Average             | % Datings      |
| 140.       |                       | Students                 | Rating             | Rating              | Ratings        |
| 1.         | Admin                 | 543                      | 444                | 4.7                 | 94 %           |
| 2.         | Student section       | 543                      | 423                | 4.5                 | 90 %           |
| 3.         | Exam section          | 543                      | 441                | 4.4                 | 89 %           |
| 4.         | Housekeeping          | 543                      | 439                | 4.6                 | 92 %           |
| 5.         | Infrastructure        | 543                      | 436                | 4.58                | 90 %           |
| 6.         | General<br>Facilities | 543                      | 434                | 4.56                | 90 %           |

4.5

90 %