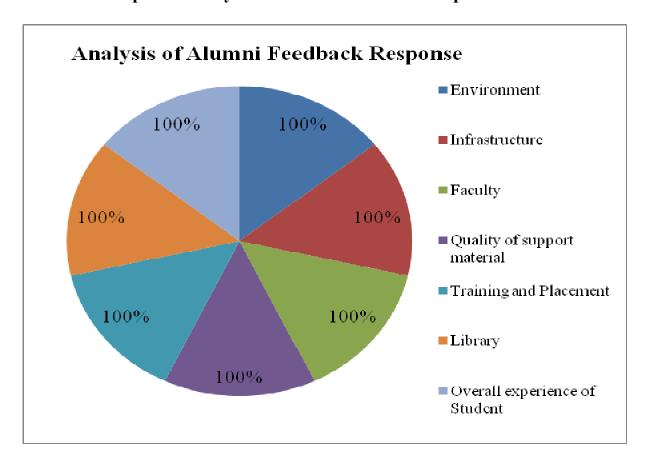

## **Tabular Analysis of Parents' Feedback on Curriculum Response**

| Sr.<br>No. | Attributes                                                                                                                                                           | No. of<br>Parents | Total<br>No.<br>Rating | Average<br>Rating | %<br>Ratings |
|------------|----------------------------------------------------------------------------------------------------------------------------------------------------------------------|-------------------|------------------------|-------------------|--------------|
| 1.         | The Teaching-Learning Environment (अध्यापन-<br>शिक्षण पर्यावरण)                                                                                                      | 295               | 1360                   | 5.0               | 100 %        |
| 2.         | System of Monitoring Student's Progress<br>(विद्यार्थ्यांच्या प्रगतीचे निरीक्षण करण्याची प्रणाली)                                                                    | 295               | 1301                   | 4.7               | 97 %         |
| 3.         | Competence & Commitment of Faculty<br>(प्राध्यापकांची क्षमता आणि वचनबद्धता)                                                                                          | 295               | 1360                   | 4.7               | 98 %         |
| 4.         | Encouragement provided to students for<br>Participation in Academic Forums<br>(विद्यार्थ्यांना शैक्षणिक मंचांमध्ये सहभागी                                            | 295               | 1360                   | 5.0               | 100 %        |
| 5.         | होण्यासाठी प्रोत्साहन दिले जाते)<br>Infrastructure Facilities (पायाभूत सुविधा)                                                                                       | 295               | 1360                   | 5.0               | 100 %        |
| 6.         | Learning Resources such as Library, Internet,<br>Computer etc.<br>(लायब्ररी, इंटरनेट, कॉम्प्युटर इत्यादी शिकण्याची<br>संसाधने.)                                      | 295               | 1360                   | 5.0               | 100 %        |
| 7.         | Support Services like Bank, Canteen, Student<br>Center, Career Counseling Cell etc.<br>(बँक, कॅन्टीन, विद्यार्थी केंद्र, करिअर समुपदेशन सेल<br>इत्यादी सहाय्य सेवा.) | 295               | 1360                   | 5.0               | 100 %        |
| 8.         | Enhancement of Student's Personality<br>(विद्यार्थ्यांचे व्यक्तिमत्व वाढवणे)                                                                                         | 295               | 1360                   | 5.0               | 100 %        |
| 9.         | Value Based Education (मूल्यावर आधारित<br>शिक्षण)                                                                                                                    | 295               | 1360                   | 5.0               | 100 %        |
| 10.        | Discipline Practices (शिस्तीचे आचरण)                                                                                                                                 | 295               | 1360                   | 5.0               | 100 %        |
| *          | Average of All Ratings                                                                                                                                               |                   | 98.                    | 2%                |              |

#### Graphical Analysis of Parents' Feedback Response for Curriculum Evaluation

#### Analysis Report on the Parents' Feedback on Curriculum Received

We have received feedback from 61 numbers of Teachers' through offline process.

Average Rating of Parents Response found to be at 98.2 %Scale for Opinion of College' found to be at Rank A (100-80).