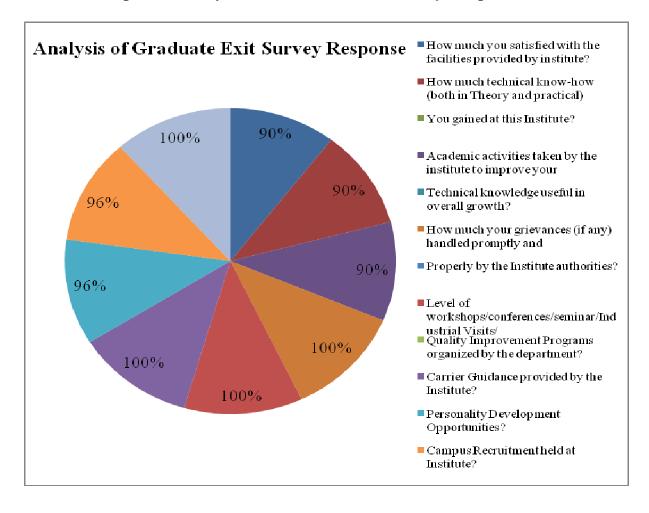

| 89               | 445                 | 4.7               | 96 %      |
| 9          | Students Club Activities held at Institute?                                                                         | 89               | 445                 | 5.0               | 100 %     |
| 10         | Any suggestion                                                                                                      |                  | Record              | ed                |           |
| *          | Average of All Ratings                                                                                              |                  | 95.77               | <b>%</b>          |           |

#### **Graphical Analysis of Graduate Exit Survey Response Evaluation**



#### **Analysis Report on the Graduate Exit Survey**

We have received feedback from 68 numbers of Students' through offline process.

Average Rating of students' Feedback for Graduates Exit Survey found to be at **95.**77 %Scale for Opinion of students' found to be at Rank A (100-80).

#### The following are the observations on Graduate Exit Surveys' Feedback

- 1. Need to increase availability of Campus Drives.
- 2. Request to update teaching and learning tools.
- 3. Try to make flexible the Criteria for 75% attendance.

#### Action taken against Feedback

- 1. Arranged More Drives and also promoted for walk in.
- 2. Updated advance learning process in form of e-learning
- 3. Not possible to work against PCI Norms.

#### 7. ALUMNI FEEDBACK

Category: Alumni Feedback

Total number of Al