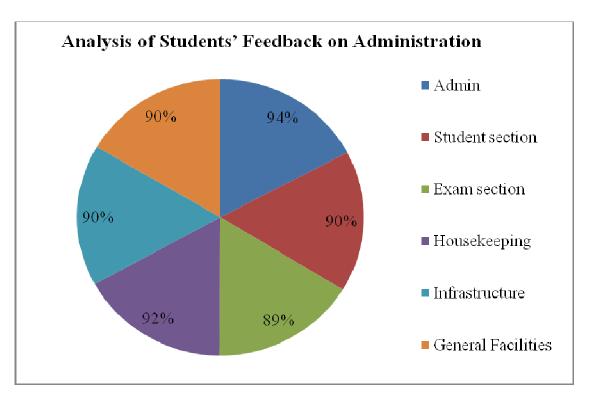

#### B) ADMINISTRATION

|            | 1 -Not Satisfac       | tory <b>2-</b> Satisfact | ory <b>3-</b> Good | <b>4-</b> Very Good | d 5- Excellent |
|------------|-----------------------|--------------------------|--------------------|---------------------|----------------|
| Sr.<br>No. | Attributes            | No. of<br>Students       | Total              | Average             | % Datings      |
| 140.       |                       | Students                 | Rating             | Rating              | Ratings        |
| 1.         | Admin                 | 543                      | 444                | 4.7                 | 94 %           |
| 2.         | Student section       | 543                      | 423                | 4.5                 | 90 %           |
| 3.         | Exam section          | 543                      | 441                | 4.4                 | 89 %           |
| 4.         | Housekeeping          | 543                      | 439                | 4.6                 | 92 %           |
| 5.         | Infrastructure        | 543                      | 436                | 4.58                | 90 %           |
| 6.         | General<br>Facilities | 543                      | 434                | 4.56                | 90 %           |