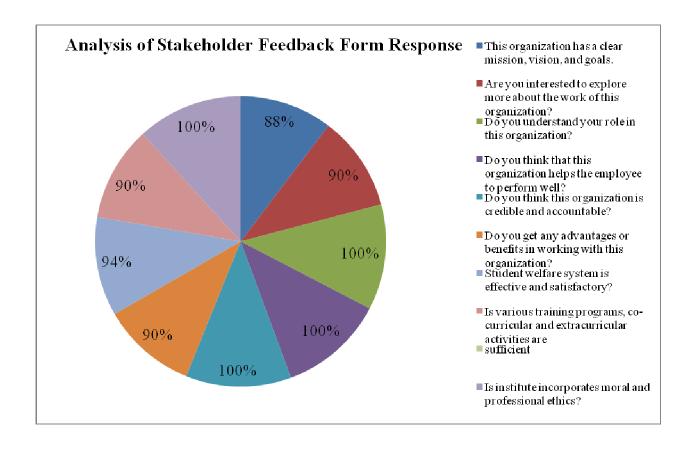

o-curricular and extracurricular activities are sufficient | 21                         | 105                    | 4.5               | 90 %      |
| 9.         | Is institute incorporates moral and professional ethics?                                  | 21                         | 105                    | 5.0               | 100 %     |
| 10.        | Any suggestion                                                                            |                            | Reco                   | orded             |           |
| *          | Average of All Ratings                                                                    |                            | 94.6                   | 6 %               |           |

#### **Graphical Analysis of Stakeholder Feedback Response Evaluation**



#### Analysis Report on the Stakeholders Feedback Form Response

We have received feedback from 21 numbers through offline process.

Average Rating of Stakeholders feedback form Response found to be at **94.66 %** Scale for Opinion of Stakeholders' found to be at Rank A (100-80).

#### The following are the observations on Stakeholders Feedback

- 1. To take disciplinary action about attendance of students.
- 2. To provide little more attention to enhance practical knowledge of students.
- 3. Engage students in whole college time.

#### Action taken against Feedback

- 1. Designed attendance reporting to parents as a disciplinary action about attendance of students.
- 2. More potentially focused on students to enhance practical knowledge.

3. By giving mini tasks relatively depended on A