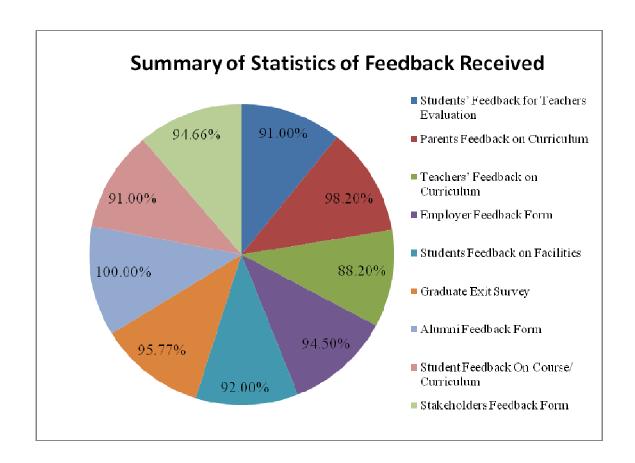

Feedback Type: Offline

**Summary of Statistics of Feedback Received** 

|         | Summing of St                                 | ttistics of i ceaback i                  | 10001104                                    |
|---------|-----------------------------------------------|------------------------------------------|---------------------------------------------|
| Sr. No. | Feedback Category                             | Total Numbers of<br>Recorded<br>Feedback | Average Opinions of<br>Answer in Percentage |
| 1.      | Students' Feedback for Teachers<br>Evaluation | 539                                      | 91.00%                                      |
| 2.      | Parents Feedback on Curriculum                | 295                                      | 98.2 %                                      |
| 3.      | Teachers' Feedback on<br>Curriculum           | 59                                       | 88.2 %                                      |
| 4.      | Employer Feedback Form                        | 08                                       | 94.5%                                       |
| 5.      | Students Feedback on Facilities               | 539                                      | 92.00 %                                     |
| 6.      | Graduate Exit Survey                          | 89                                       | 95.77 %                                     |
| 7.      | Alumni Feedback Form                          | 45                                       | 100.0 %                                     |
| 8.      | Student Feedback On Course/<br>Curriculum     | 539                                      | 91.00 %                                     |
| 9.      | Stakeholders Feedback Form                    | 21                                       | 94.66%                                      |
|         |                                               |                                          |                                             |

Average Rating of All Stakeholders Feedback Response found to be 93.92 % Scale for Opinion of All Stakeholders found to be at Rank A (100-80).

| Sr. No. | Rank divided In between % | Rank given (A to E ) on basis of Statistically |
|---------|---------------------------|------------------------------------------------|
| 1.      | 100-80 %                  | A                                              |
| 2.      | 80-60%                    | В                                              |
| 3.      | 60-40%                    | С                                              |
| 4.      | 40-20%                    | D                                              |
| 5.      | 20-00%                    | Е                                              |