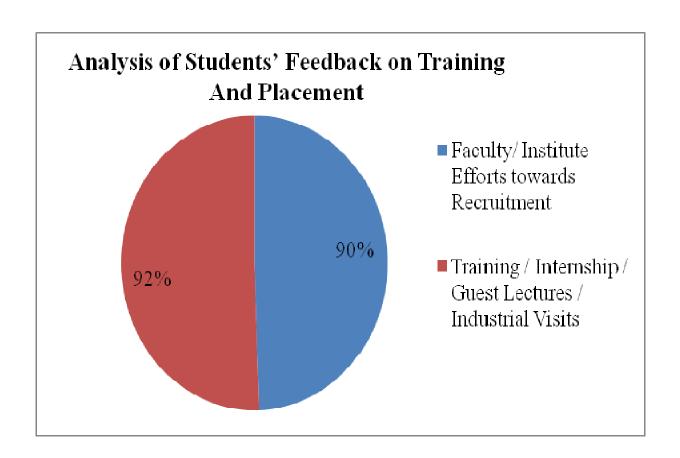

#### D) TRAINING AND PLACEMENT

| Sr. No. | Attributes                                                 | Give Rating (out of 5) |
|---------|------------------------------------------------------------|------------------------|
| 1       | Faculty/ Institute Efforts towards Recruitment             | 5                      |
| 2       | Training / Internship / Guest Lectures / Industrial Visits | 5                      |

#### D) TRAINING AND PLACEMENT

| Sr.<br>No. | Attributes                                                 | No. of Students | Total<br>Rating | Average<br>Rating | %<br>Ratings |
|------------|------------------------------------------------------------|-----------------|-----------------|-------------------|--------------|
| 1.         | Faculty/ Institute Efforts towards Recruitment             | 543             | 450             | 4.7               | 90 %         |
| 2.         | Training / Internship / Guest Lectures / Industrial Visits | 543             | 447             | 4.7               | 92 %         |
| *          | Average of All Ratings                                     | 4.0             | 5               | 91 %              |              |