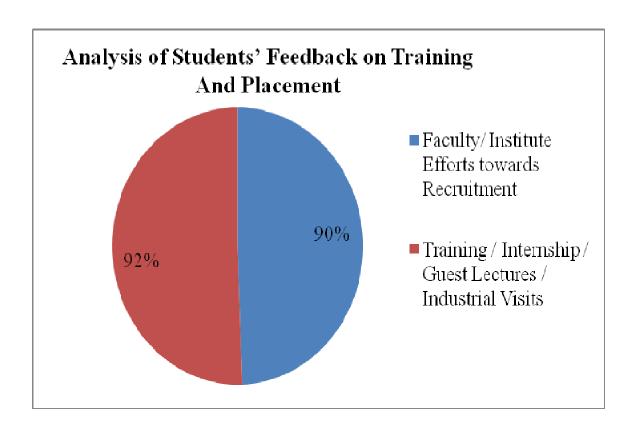

#### D) TRAINING AND PLACEMENT

| Sr.<br>No. | Attributes                                                 | No. of Students | Total<br>Rating | Average<br>Rating | %<br>Ratings |
|------------|------------------------------------------------------------|-----------------|-----------------|-------------------|--------------|
| 1.         | Faculty/ Institute Efforts towards Recruitment             | 543             | 450             | 4.7               | 90 %         |
| 2.         | Training / Internship / Guest Lectures / Industrial Visits | 543             | 447             | 4.7               | 92 %         |
| *          | Average of All Ratings                                     | 4.0             | 5               | 91 %              |              |