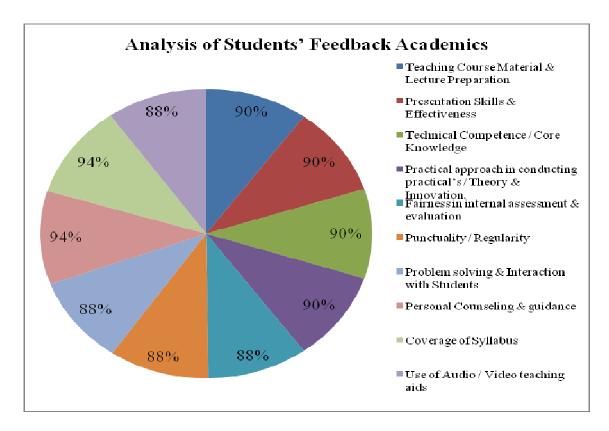

#### A) ACADEMICS

1- Not Satisfactory 2- Satisfactory 3- Good 4- Very Good 5- Excellent

| Sr.<br>No. | Attributes                                                          | No. of<br>Subjects | No. of Students | Total rating (combined for 11 Subjects) | Average<br>Rating | % Ratings |
|------------|---------------------------------------------------------------------|--------------------|-----------------|-----------------------------------------|-------------------|-----------|
| 1.         | Teaching Course Material & Lecture Preparation                      | 12                 | 539             | 5130                                    | 4.5               | 90 %      |
| 2.         | Presentation Skills & Effectiveness                                 | 12                 | 539             | 5210                                    | 4.57              | 90 %      |
| 3.         | Technical Competence /<br>Core Knowledge                            | 12                 | 539             | 5100                                    | 4.5               | 90 %      |
| 4.         | Practical approach in conducting practical's / Theory & Innovation. | 12                 | 539             | 5140                                    | 4.53              | 90 %      |
| 5.         | Fairness in internal assessment & evaluation                        | 12                 | 539             | 5125                                    | 4.49              | 88 %      |
| 6          | Punctuality / Regularity                                            | 12                 | 539             | 5035                                    | 4.41              | 88 %      |
| 7.         | Problem solving & Interaction with Students                         | 12                 | 539             | 5045                                    | 4.45              | 88 %      |
| 8.         | Personal Counseling & guidance                                      | 12                 | 539             | 5400                                    | 4.73              | 94 %      |
| 9.         | Coverage of Syllabus                                                | 12                 | 539             | 4845                                    | 4.75              | 94 %      |
| 10.        | Use of Audio / Video teaching aids                                  | 12                 | 539             | 5045                                    | 4.42              | 88 %      |
| *          | Average of All Ratings                                              |                    |                 | 4.50                                    |                   | 90 %      |